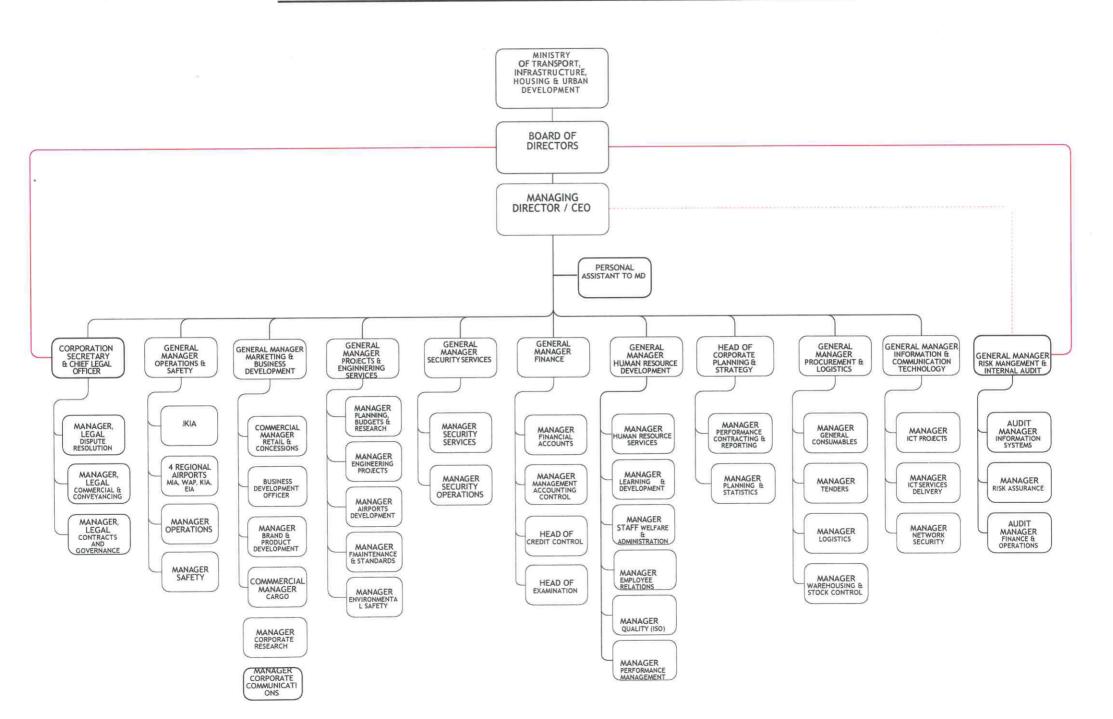

## ORGANIZATIONAL STRUCTURE KENYA AIRPORTS AUTHORITY

| GRADE | DESIGNATION                                              | SALARY SCALE            |
|-------|----------------------------------------------------------|-------------------------|
| 10    | Chief Executive Officer (CEO)/<br>Managing Director (MD) | Negotiated Salary       |
| 9     | General Managers                                         | 293,933.00 – 596,120.00 |
| 8     | Senior Managers                                          | 210,185.00 - 502,887.00 |
| 7     | Managers                                                 | 174,727.00 – 453,965.00 |
| 6     | Officers                                                 | 94,017.00 – 323,687.00  |
| 5     | Supervisors                                              | 53,724.00 – 166,544.00  |
| 4     | Operatives                                               | 34,365.00 – 84,059.00   |
| 3     | Support Staff                                            | 24,647.00 – 52,179.00   |
| 2     | Support Staff                                            | 20,101.00 – 39,472.00   |
| I     | Office Assistant                                         | 16,996.00 — 30,030.00   |